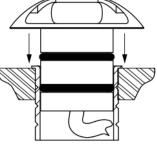

/480 - 'O' rings and sleeve Our recomended method of fixing, this is most suited for in ground/floor applications

(Dimensions in mm)