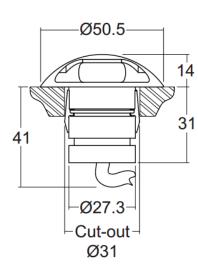

LED lifetime (to 70% lumen maintenance)

50,000hrs at a max ambient temperature of 35°C (if specifying fitting in ambient temperatures of up to 45°C run at 350mA max, LD64/65-350)

/SC - Spring clip fixing

/480 - 'O' rings and sleeve Our recomended method of fixing, this is most suited for in ground/floor applications

(Dimensions in mm)