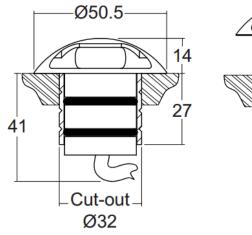

LED lifetime (to 70% lumen maintenance)

50,000hrs at a max ambient temperature of 35°C (if specifying fitting in ambient temperatures of up to 45°C run at 350mA max, LD64/65-350)

/SC - Spring clip fixing

/480 - 'O' rings and sleeve Our recomended method of fixing, this is most suited for in ground/floor applications

(Dimensions in mm)