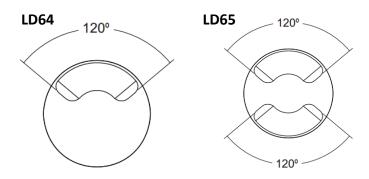

#### **General Information**

Ultra small, robust 1W LED fitting utilising a specially designed reflector to wash the surface around them. IP67 rated for mounting onto interior or exterior pathways, staircases and walls. LD65 also available with two apertures for light spill in both directions.