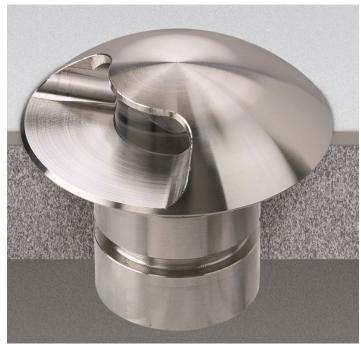

#### **General Information**

Ultra small, robust 1W LED fitting utilising a specially designed reflector to wash the surface around them. IP67 rated for mounting onto interior or exterior pathways, staircases and walls. LD65 also available with two apertures for light spill in both directions.

#### **Finish options**

Brushed or Polished Stainless Steel

### **Fixing Options**

/SC Spring clips /480 First fix sleeve and 'O' rings