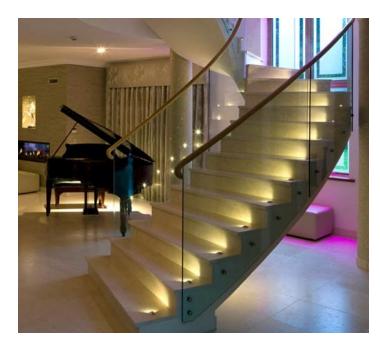

#### **General Information**

Ultra small, robust 1W LED fitting utilising a specially designed reflector to wash the surface around them. IP67 rated for mounting onto interior or exterior pathways, staircases and walls. LD65 also available with two apertures for light spill in both directions.