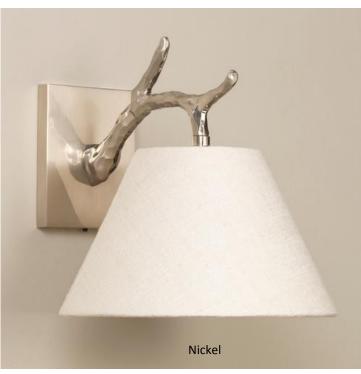

# **General Information**

Twig Down Light

**Finish** 

WA0064.BR Brass WA0064.NI Nickel WA0064.BZ Bronze