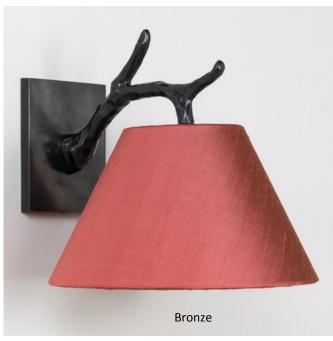

# **General Information**

Twig Down Light

**Finish** 

WA0064.BR Brass WA0064.NI Nickel WA0064.BZ Bronze