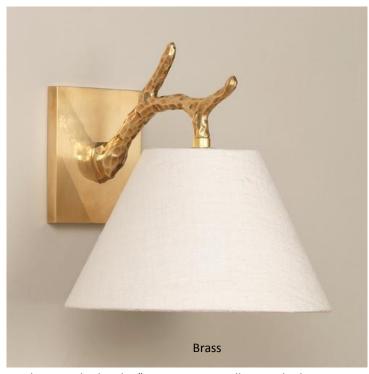

# **General Information**

Twig Down Light

**Finish** 

WA0064.BR Brass WA0064.NI Nickel WA0064.BZ Bronze

# Twig Down Light

Photographed with 9" Empire Cream Silk Lampshade. Lampshade sold separately.

Photographed with 9" Empire Cream Silk Lampshade. Lampshade sold separately.