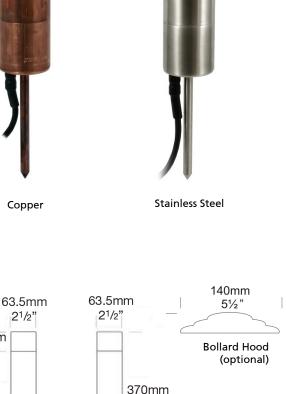

# Unique twin directional pathway light (GU10)

Optional 300mm ground spike, flange mounted as standard

Flange

Mount

141/2"

50<sub>mm</sub>

2"

300mm

117/8"

145mm

 $5^{3/4}$ "

web: www.brilliantlighting.co.uk tel: 01845 525664