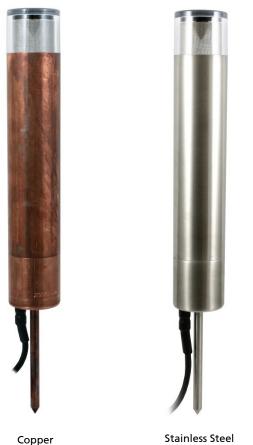

## **Finishes**

Copper

316L Stainless Steel

**Powder Coated Aluminium:** 

Hawthorn Green
Olive Green

Bronze
Black

Dark Grey
Silver Star

White