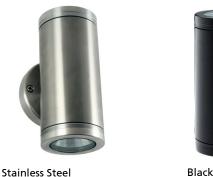

#### **Finishes**

Copper

316L Stainless Steel

Powder Coated Aluminium:

- Hawthorn Green
  Olive Green
  Bronze
- Black
  Dark Grey
  - | Silver Star | White