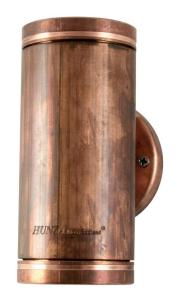

## Fixed head up/down wall wash light (GU10)

Copper

Not sure these pictures accurately reflect the GU10 version of the fitting. Have asked Steve at Light Ideas for confirmation

82.5mm<sub>28mm</sub>

63.5mm

#### **General Information**

The Pillar Lite illuminates both upwards and downwards, giving columns, gateway pillars and entrances a dramatic effect.

#### **Finishes**

Copper

316L Stainless Steel

Powder Coated Aluminium:

- Hawthorn Green
  Olive Green
  Bronze
- Black
  Dark Grey
  - | Silver Star | White