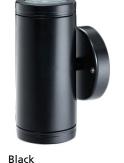

#### **Finishes**

Copper

316L Stainless Steel

Powder Coated Aluminium:

- Hawthorn Green
  Olive Green
  Bronze
- Black
  Dark Grey
  - | Silver Star | White