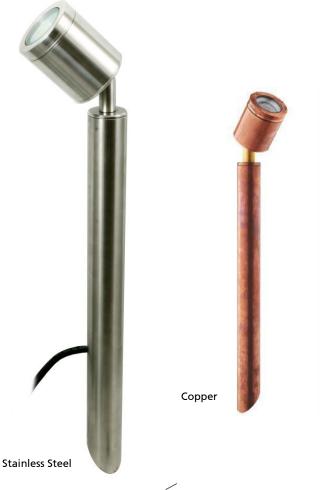

# Pole Spot

# Adjustable pole mounted garden light (GU10)

### **General Information**

Pole Spot is a pole mounted, single full rotatable spotlight ideal for tree lighting and higher level illumination.

The fully adjustable head allows 360° rotation and 0-90° elevation

### **Finishes**

Copper

316L Stainless Steel

**Powder Coated Aluminium:** 

Hawthorn Green
Olive Green

Bronze
Black

Dark Grey

Silver Star White