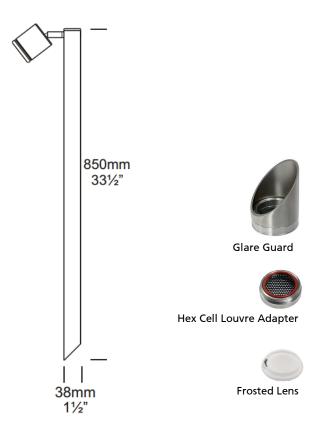

Cable Joint Kit - CJK150 (available in single kits or packs of 5) Glare Guard - GG Frosted Lens - LENSSTEPF Hex Cell Louvre Adapter - HCL

The colour chart shown should be used as a guide only as your monitor and printer settings may alter the colours.