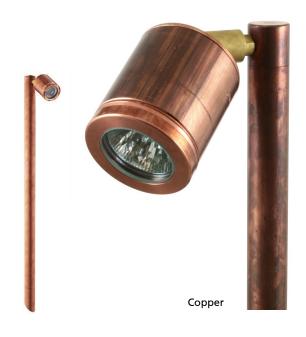

## Single Pole Lite

Pole mounted adjustable garden light (GU10)

## **General Information**

The Single Pole Lite has a fully adjustable head allowing 360° rotation and 0-90° elevation. This versatile garden lighting product is ideal for uplighting bushes and small trees as well as down lighting on pathways, low level foliage etc.

## **Finishes**

Copper

316L Stainless Steel

Powder Coated Aluminium:

Hawthorn Green
Olive Green

Bronze
Black

Dark Grey
Silver Star

White