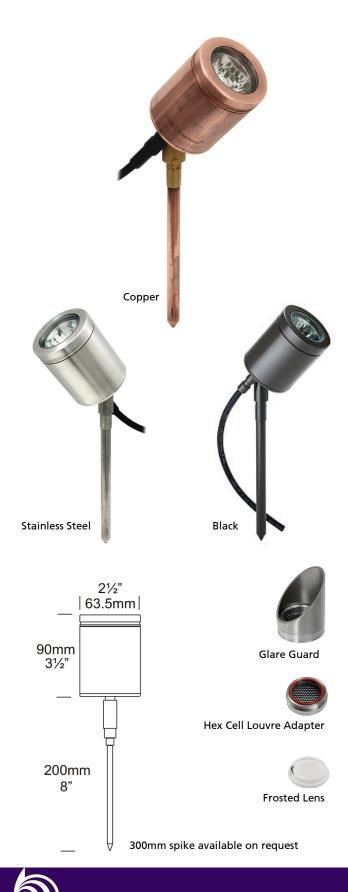

IP Rating IP66

Light Source - GU10 6w LED Lamp Input 90-260 volt, 5 watts

**Beam Angle** 25, 45, or 60°

Lamp Output 320 lumens

**Colour Temperature** 3000k

Lamp Life Up to 30,000 hours

Finishes Copper 316L Stainless Steel Powder Coated Aluminium: Hawthorn Green Olive Green Bronze Black Dark Grey Silver Star White

## Options

Cable Joint Kit - CJK150 (available in single kits or packs of 5) Glare Guard - GG Frosted Lens - LENSSTEPF Hex Cell Louvre Adapter - HCL 300mm Ground Spike - /300

The colour chart shown should be used as a guide only as your monitor and printer settings may alter the colours.