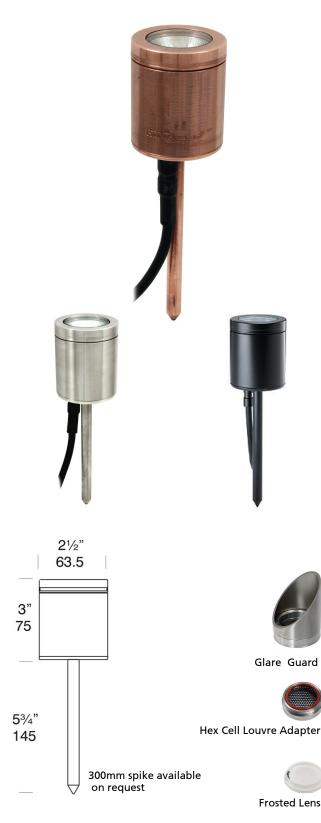

## Spike Spot Spike mounted garden light (GU10)

## Finishes

Copper 316L Stainless Steel Powder Coated Aluminium: Hawthorn Green Olive Green Bronze Black Dark Grey Silver Star White

## Options

Cable Joint Kit - CJK150 (available in single kits or packs of 5) Glare Guard - GG Frosted Lens - LENSSTEPF Hex Cell Louvre Adapter - HCL Ground Spike - /300

The body of the SS/GU10 is actually 15mm longer than the 75mm shown to accommodate the longer lamp shape