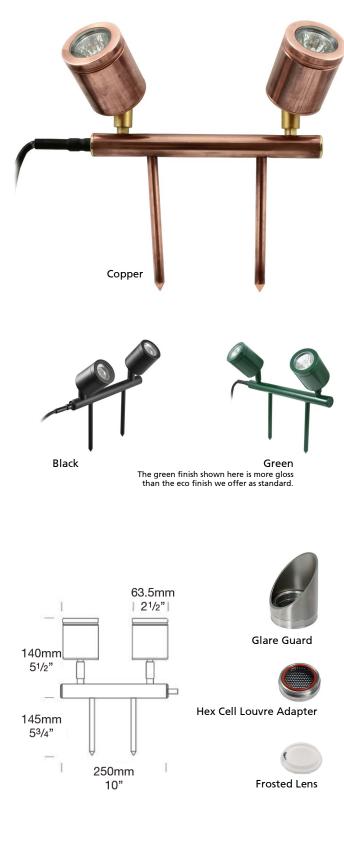

#### **General Information**

The Twin Bar Lite can be utilised for uplighting bushes, small trees, statues and planters etc. or alternatively a wall for sign illumination.

The Twin Bar Lite features two fully adjustable heads allowing 360° rotation and 0-90° elevation, mounted onto a cross bar and can be inserted into the ground via two 145mm spikes.

### Finishes

Copper 316L Stainless Steel Powder Coated Aluminium: Hawthorn Green Olive Green

Bronze Black Dark Grey Silver Star White

#### Options

Cable Joint Kit - CJK150 (available in single kits or packs of 5) Glare Guard - GG Frosted Lens - LENSSTEPF Hex Cell Louvre Adapter - HCL

The colour chart shown should be used as a guide only as your monitor and printer settings may alter the colours.