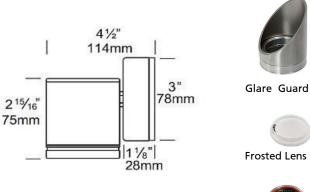

Hex Cell Louvre Adapter

#### **Options**

Cable Joint Kit - CJK150 (available in single kits or packs of 5) Glare Guard - GG Frosted Lens - LENSSTEPF Hex Cell Louvre Adapter - HCL

The colour chart shown should be used as a guide only as your monitor and printer settings may alter the colours.