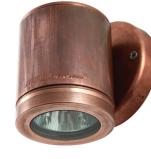

### Fixed head wall wash light (GU10)

Stainless Steel

Copper

Stainless Steel & Copper models show here **without** mounting plate. Please note the GU10 Wall Down Lite comes with the mounting plate shown on the Bronze model.