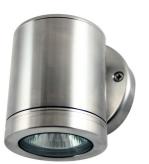

### Fixed head wall wash light (GU10)

Stainless Steel

Copper

Stainless Steel & Copper models show here **without** mounting plate. Please note the GU10 Wall Down Lite comes with the mounting plate shown on the Bronze model.