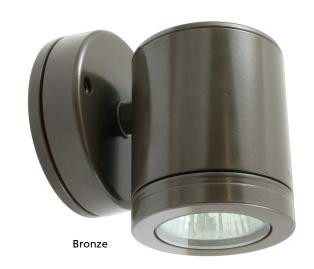

### Fixed head wall wash light (GU10)

Stainless Steel

Copper

Stainless Steel & Copper models show here **without** mounting plate. Please note the GU10 Wall Down Lite comes with the mounting plate shown on the Bronze model.