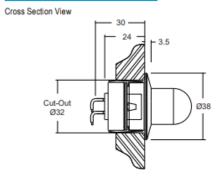

# **LD63**







#### **General Information**

The LD63 mirror or decorative light fitting is the LED replacement for the 10148 halogen light. It uses the very latest in LED technology giving a high power LED output and good colour rendering with 93 CRI LED. This shallow, recessed fitting has no projected heat and its two diffused surfaces create an even glow, making it ideal for facial illumination. Rated IP65 as standard, the LD63 is designed for quick and simple installation and features spring clips for hidden fixing. The fitting is available with a choice of switch, 0-10V, DMX, Dali or mains dimmable drivers.

#### **Output Options**

1.2W LED at 350mA 1.7W LED at 500mA

## Dimensions



## **LED Colour Options**

2700K 3000K 4000k 5000K

## **IP Rating**

IP65

# Finishes

Chrome, Powder coated Matt Black or Matt White (RAL 9016)

### **Driver Options**

Use with 350mA or 500mA constant current LED Drivers. 1-10V, DMX, DALI and Mains dimmable, or non-dim.

#### Top View

Side View



#### **Notes**

Wire in series and observe correct polarity Do not wire 'live'



tel: 01845 525664