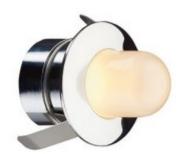

# **LD63**







#### **General Information**

The LD63 mirror or decorative light fitting is the LED replacement for the 10148 halogen light. It uses the very latest in LED technology giving a high power LED output and good colour rendering with 93 CRI LED. This shallow, recessed fitting has no projected heat and its two diffused surfaces create an even glow, making it ideal for facial illumination. Rated IP65 as standard, the LD63 is designed for quick and simple installation and features spring clips for hidden fixing. The fitting is available with a choice of switch, 0-10V, DMX, Dali or mains dimmable drivers.

#### **Output Options**

1.2W LED at 350mA 1.7W LED at 500mA

## Dimensions



## **LED Colour Options**

2700K 3000K 4000k 5000K

## **IP Rating**

IP65

# Finishes

Chrome, Powder coated M