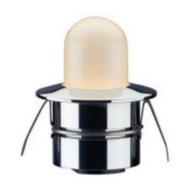

# **LD63**







#### **General Information**

The LD63 mirror or decorative light fitting is the LED replacement for the 10148 halogen light. It uses the very latest in LED technology giving a high power LED output and good colour rendering with 93 CRI LED. This shallow, recessed fitting has no projected heat and its two diffused surfaces create an even glow, making it ideal for facial illumination. Rated IP65 as standard, the LD63 is designed for quick and simple installation and features spring clips for hidden fixing. The fitting is available with a choice of switch, 0-10V, DMX, Dali or mains dimmable drivers.

#### **Output Options**

1.2W LED at 350mA 1.7W LED at 500mA

## Dimensions



## **LED Colour Options**

2700K 3000K 4000k 5000K

## **IP Rating**

IP65

# Finishes

Chrome, Powder coated Mat