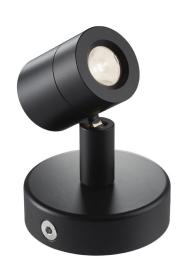

#### **General Information**

Punchy surface mounted miniature LED spotlight The LD82 is a high power, miniature LED spotlight with a drive current of up to 700mA (2.4W). It utilizes the latest LED technology with a typical CRI of 93 in warm white, making it ideal for showcase and display in retail environments where high CRI is required. The spotlight is mounted on a matching knuckle joint allowing easy adjustment and focusing.

#### / SMB

Surface mount base offers hidden wiring and a machined pivot arm with lockable tilt and rotation