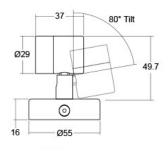

#### **General Information**

Punchy surface mounted miniature LED spotlight The LD82 is a high power, miniature LED spotlight with a drive current of up to 700mA (2.4W). It utilizes the latest LED technology with a typical CRI of 93 in warm white, making it ideal for showcase and display in retail environments where high CRI is required. The spotlight is mounted on a matching knuckle joint allowing easy adjustment and focusing.

#### / SMB

Surface mount base offers hidden wiring and a machined pivot arm with lockable tilt and rotation