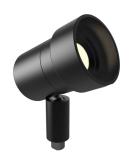

#### **General Information**

Punchy surface mounted miniature LED spotlight The LD82 is a high power, miniature LED spotlight with a drive current of up to 700mA (2.4W). It utilizes the latest LED technology with a typical CRI of 93 in warm white, making it ideal for showcase and display in retail environments where high CRI is required. The spotlight is mounted on a matching knuckle joint allowing easy adjustment and focusing.

It's performance is the same as the LD51. The differences are the fixing method, the knuckle detail, cowl detail and the IP rating.