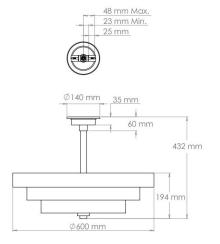

### Large dimensions

#### **Ceiling Rose Detail**

#### Small

Height: 312mm Dia: 445mm Large Height: 432mm Dia: 600mm

#### **Ceiling Rose Detail**

Ø 445 mm

Unit 9, Severfield Close, Thirsk Industrial Park, THIRSK, YO7 3BX www.brilliantlighting.co.uk web:

01845 525664 tel: