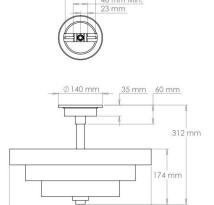

### Large dimensions

#### **Dimensions**

#### Small

Height: 312mm Dia: 445mm Large Height: 432mm Dia: 600mm