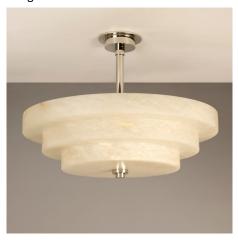

# Pershore Alabaster Semi Flush Ceiling Light

#### Small



#### Large



### Large dimensions

#### **Ceiling Rose Detail**



#### **General Information**

Pershore Alabaster Semi Flush Ceiling Light available in two sizes small & large

#### **Finish options**

Brass Nickel

#### **Dimensions**

#### Small

Height: 312mm Dia: 445mm Large Height: 432mm Dia: 600mm

## **Lamp Base**

#### **Small**

3 x E14

Max 40W per lamp

Large

4 x E27

Max 60W per lamp

#### Small dimensions

#### **Ceiling Rose Detail**



Ø 445 mm



Unit 9, Severfield Close, Thirsk Industrial Park, THIRSK, YO7 3BX www.brilliantlighting.co.uk web:

01845 525664 tel: