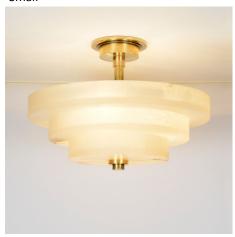

# Pershore Alabaster Semi Flush Ceiling Light

#### Small



#### Large



### Large dimensions

#### **Ceiling Rose Detail**



#### **General Information**

Pershore Alabaster Semi Flush Ceiling Light available in two sizes small & large

#### **Finish options**

Brass Nickel

#### **Dimensions**

#### Small

Height: 312mm Dia: 445mm Large Height: 432mm Dia: 600mm

## **Lamp Base**

#### **Small**

3 x E14

Max 40W per lamp

Large

4 x E27

Max 60W per lamp

#### Small dimensions

#### **Ceiling Rose Detail**



Ø 445 mm



Unit 9, Severfield Close, Thirsk Industrial Park, THIRSK, YO7 3BX www.brilliantlighting.co.uk web:

01845 525664 tel: